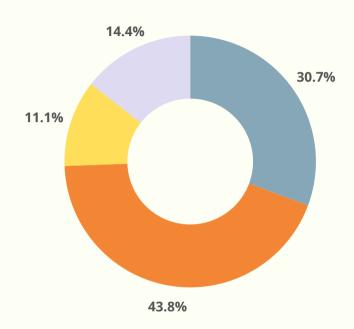

#### **Statement of Activities\***

January 1- December 31, 2023

**Mgmt & General Expenses:** \$27,314 (30.7%)

**Programs:** \$48,868 (54.9%)

**Fundraising:** \$12,861 (14.4%)

Total Expenses: \$89,043 (100%)